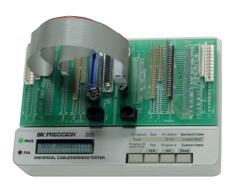

#### **Universal Cable Tester**

The B+K Precision Model 205 Universal Cable / Harness Tester tests just about any cable or harness in fractions of a second. It is a compact, stand-alone unit that can be used for any type of wired assembly. Opens, shorts and miswires are detected immediately. The universal adapter card offers outstanding flexibility and convenience, ready to accept any of the industry's 22 most popular connector styles. A crisp, easy-to-read LCD instantly indicates good or faulty connections and the included probe pinpoints the trouble spot.

- Detects opens, shorts and miswires
- Test up to 128 points in a fraction of a second
- Universal Adapter Card accepts most popular connectors
- Includes single wire test probe
- Stores up to 50 test programs
- Printer interface for wire listing
- Spare PCB test board assemblies optional (205-PCB)