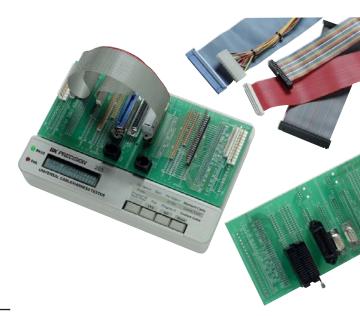

#### **Universal Cable Tester**

The B+K Precision Model 205 Universal Cable / Harness Tester tests just about any cable or harness in fractions of a second. It is a compact, stand-alone unit that can be used for any type of wired assembly. Opens, shorts and miswires are detected immediately. The universal adapter card offers outstanding flexibility and convenience, ready to accept any of the industry's 22 most popular connector styles. A crisp, easy-to-read LCD instantly indicates good or faulty connections and the included probe pinpoints the trouble spot.

- Detects opens, shorts and miswires
- Test up to 128 points in a fraction of a second
- Universal Adapter Card accepts most popular connectors
- Includes single wire test probe
- Stores up to 50 test programs
- Printer interface for wire listing
- Spare PCB test board assemblies optional (205-PCB)

| Accepts These Connect model |                  |            |         |
|-----------------------------|------------------|------------|---------|
|                             | 205              |            |         |
| Interface                   | Spacing/Style    | Connector  | Maximum |
| 8                           | 0.1"             | Dual-Row   | 64      |
| 2                           | "D" Subminiature | Dual-Row   | 37      |
| 2                           | Delta            | Centronics | 80      |
| 2                           | 0.6"             | DIP        | 40      |
| 2                           | RJ11             | Phone Plug | 6       |
| 2                           | PJ45             | Phone Plug | 8       |
| 2                           | 0.156" Header    | Single-Row | 20      |
| 2                           | 0.1" Header      | Single-Row | 32      |